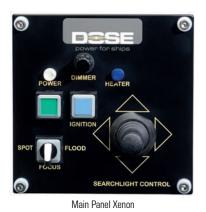

## Accessories

Searchlight Control Panel

karl-dose.de

Main Panel Halogen and LED

Main Panel Halogen with Focus

## **Technical Data**

| Name & No. | Volt                                                                                                                                                                                                                                                                             | Hertz                                                                                                                                                                                                                                                                                                                         | kg   | Description                                                                                 |
|------------|----------------------------------------------------------------------------------------------------------------------------------------------------------------------------------------------------------------------------------------------------------------------------------|-------------------------------------------------------------------------------------------------------------------------------------------------------------------------------------------------------------------------------------------------------------------------------------------------------------------------------|------|---------------------------------------------------------------------------------------------|
| Panel      | 24                                                                                                                                                                                                                                                                               |                                                                                                                                                                                                                                                                                                                               | 1,20 | <ul> <li>application: for use with remote control searchlights</li> <li>dimmable</li> </ul> |
|            | 115                                                                                                                                                                                                                                                                              | 50/60                                                                                                                                                                                                                                                                                                                         | 1,20 |                                                                                             |
|            | anodised, non-magnetic and seawate<br>• joystick four-directional in 8 position<br>• standard facilities: switching for pow<br>and searchlight movement via joysti<br>• optional facilities: Switching for rem<br>and arc lamp ignition<br>• need custom-made or have special re | <ul> <li>finish is made of stainless steel, black-<br/>anodised, non-magnetic and seawater resistant</li> <li>joystick four-directional in 8 positions</li> <li>standard facilities: switching for power on/off<br/>and searchlight movement via joystick</li> <li>optional facilities: Switching for remote focus</li> </ul> |      |                                                                                             |
|            |                                                                                                                                                                                                                                                                                  |                                                                                                                                                                                                                                                                                                                               |      | please contact us, we find a solution for you                                               |