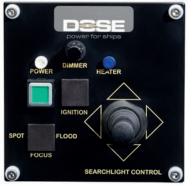

## Accessories

Searchlight Control Panel

karl-dose.de

Main Panel Halogen and LED

Main Panel Halogen with Focus

## **Technical Data**

| Name & No. | Volt                                                                                                                                                                                                                                                                             | Hertz                                                                                                                                                                                                                                                                                                                         | kg   | Description                                                                                 |
|------------|----------------------------------------------------------------------------------------------------------------------------------------------------------------------------------------------------------------------------------------------------------------------------------|-------------------------------------------------------------------------------------------------------------------------------------------------------------------------------------------------------------------------------------------------------------------------------------------------------------------------------|------|---------------------------------------------------------------------------------------------|
| Panel      | 24                                                                                                                                                                                                                                                                               |                                                                                                                                                                                                                                                                                                                               | 1,20 | <ul> <li>application: for use with remote control searchlights</li> <li>dimmable</li> </ul> |
|            | 115                                                                                                                                                                                                                                                                              | 50/60                                                                                                                                                                                                                                                                                                                         | 1,20 |                                                                                             |
|            | anodised, non-magnetic and seawate<br>• joystick four-directional in 8 position<br>• standard facilities: switching for pow<br>and searchlight movement via joysti<br>• optional facilities: Switching for rem<br>and arc lamp ignition<br>• need custom-made or have special re | <ul> <li>finish is made of stainless steel, black-<br/>anodised, non-magnetic and seawater resistant</li> <li>joystick four-directional in 8 positions</li> <li>standard facilities: switching for power on/off<br/>and searchlight movement via joystick</li> <li>optional facilities: Switching for remote focus</li> </ul> |      |                                                                                             |
|            |                                                                                                                                                                                                                                                                                  |                                                                                                                                                                                                                                                                                                                               |      | please contact us, we find a solution for you                                               |