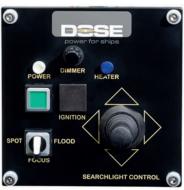

## Accessories

Searchlight Control Panel

karl-dose.de

Main Panel Halogen and LED

Main Panel Halogen with Focus

## **Technical Data**

| Name & No. | Volt                                                                                                                                                                                                                                                                             | Hertz                                                                                                                                                                                                                                                                                                                         | kg   | Description                                                                                 |
|------------|----------------------------------------------------------------------------------------------------------------------------------------------------------------------------------------------------------------------------------------------------------------------------------|-------------------------------------------------------------------------------------------------------------------------------------------------------------------------------------------------------------------------------------------------------------------------------------------------------------------------------|------|---------------------------------------------------------------------------------------------|
| Panel      | 24                                                                                                                                                                                                                                                                               |                                                                                                                                                                                                                                                                                                                               | 1,20 | <ul> <li>application: for use with remote control searchlights</li> <li>dimmable</li> </ul> |
|            | 115                                                                                                                                                                                                                                                                              | 50/60                                                                                                                                                                                                                                                                                                                         | 1,20 |                                                                                             |
|            | anodised, non-magnetic and seawate<br>• joystick four-directional in 8 position<br>• standard facilities: switching for pow<br>and searchlight movement via joysti<br>• optional facilities: Switching for rem<br>and arc lamp ignition<br>• need custom-made or have special re | <ul> <li>finish is made of stainless steel, black-<br/>anodised, non-magnetic and seawater resistant</li> <li>joystick four-directional in 8 positions</li> <li>standard facilities: switching for power on/off<br/>and searchlight movement via joystick</li> <li>optional facilities: Switching for remote focus</li> </ul> |      |                                                                                             |
|            |                                                                                                                                                                                                                                                                                  |                                                                                                                                                                                                                                                                                                                               |      | please contact us, we find a solution for you                                               |