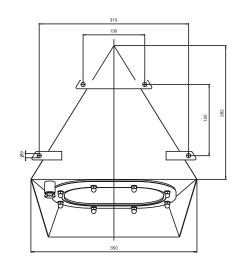

## **Technical Data**

| Name & Nr.                     | Watt | kg   | Beschreibung                                                                                                                                                                                                                                                                                                                                                                                                                                                                                                                                              |
|--------------------------------|------|------|-----------------------------------------------------------------------------------------------------------------------------------------------------------------------------------------------------------------------------------------------------------------------------------------------------------------------------------------------------------------------------------------------------------------------------------------------------------------------------------------------------------------------------------------------------------|
| Poseidon<br>MWL831 LED<br>weiß | 13W  | 4,40 | Pi IP 56 Casing, glass-holding frame, latches and brackets made out of stainless steel casing powdercoated (RAL 7001), clear hard glass pane, resistant against temperature changes radar optimized optional cable glands acc. VG, DIN 89280 (max. IP56) or with CVKS cable glands (IP68) special wall mounting design for walls with 15° incline, also available with 0° and 10° light colour: 4000K 1 x AC LED module, white approx. 1.600 lm LED modules available for 230V and 110V AC (other voltage on request) ambient temperature: -20°C to +40°C |
| Poseidon<br>MWL831 LED<br>grün | 13W  | 4,40 | as MWL831 LED white     1 x AC LED module, green (other colours on request)                                                                                                                                                                                                                                                                                                                                                                                                                                                                               |
| Poseidon<br>LED Kit            | 13W  | 0,90 | change kit from Poseidon MWL831 to Poseidon MWL831 LED: exchange in used lights without changing possible     consisting of: LED module, fitting panel, reflector and mounting material     LED Kit available for 230V und 110V (other voltage on request)                                                                                                                                                                                                                                                                                                |