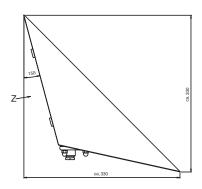

## **Technical Data**

| Name & Nr.                     | Watt | kg   | Beschreibung                                                                                                                                                                                                                                                                                                                                                                                                                                                                                                                                              |
|--------------------------------|------|------|-----------------------------------------------------------------------------------------------------------------------------------------------------------------------------------------------------------------------------------------------------------------------------------------------------------------------------------------------------------------------------------------------------------------------------------------------------------------------------------------------------------------------------------------------------------|
| Poseidon<br>MWL831 LED<br>weiß | 13W  | 4,40 | Pi IP 56 Casing, glass-holding frame, latches and brackets made out of stainless steel casing powdercoated (RAL 7001), clear hard glass pane, resistant against temperature changes radar optimized optional cable glands acc. VG, DIN 89280 (max. IP56) or with CVKS cable glands (IP68) special wall mounting design for walls with 15° incline, also available with 0° and 10° light colour: 4000K 1 x AC LED module, white approx. 1.600 lm LED modules available for 230V and 110V AC (other voltage on request) ambient temperature: -20°C to +40°C |
| Poseidon<br>MWL831 LED<br>grün | 13W  | 4,40 | as MWL831 LED white     1 x AC LED module, green (other colours on request)                                                                                                                                                                                                                                                                                                                                                                                                                                                                               |
| Poseidon<br>LED Kit            | 13W  | 0,90 | change kit from Poseidon MWL831 to Poseidon MWL831 LED: exchange in used lights without changing possible     consisting of: LED module, fitting panel, reflector and mounting material     LED Kit available for 230V und 110V (other voltage on request)                                                                                                                                                                                                                                                                                                |