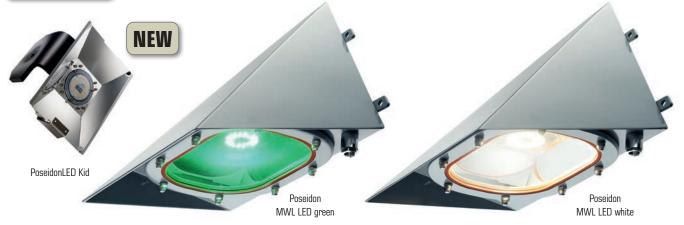

## **Technical Data**

| Name & Nr.                     | Watt | kg   | Beschreibung                                                                                                                                                                                                                                                                                                                                                                                                                                                                                                                                              |
|--------------------------------|------|------|-----------------------------------------------------------------------------------------------------------------------------------------------------------------------------------------------------------------------------------------------------------------------------------------------------------------------------------------------------------------------------------------------------------------------------------------------------------------------------------------------------------------------------------------------------------|
| Poseidon<br>MWL831 LED<br>weiß | 13W  | 4,40 | Pi IP 56 Casing, glass-holding frame, latches and brackets made out of stainless steel casing powdercoated (RAL 7001), clear hard glass pane, resistant against temperature changes radar optimized optional cable glands acc. VG, DIN 89280 (max. IP56) or with CVKS cable glands (IP68) special wall mounting design for walls with 15° incline, also available with 0° and 10° light colour: 4000K 1 x AC LED module, white approx. 1.600 lm LED modules available for 230V and 110V AC (other voltage on request) ambient temperature: -20°C to +40°C |
| Poseidon<br>MWL831 LED<br>grün | 13W  | 4,40 | as MWL831 LED white     1 x AC LED module, green (other colours on request)                                                                                                                                                                                                                                                                                                                                                                                                                                                                               |
| Poseidon<br>LED Kit            | 13W  | 0,90 | change kit from Poseidon MWL831 to Poseidon MWL831 LED: exchange in used lights without changing possible     consisting of: LED module, fitting panel, reflector and mounting material     LED Kit available for 230V und 110V (other voltage on request)                                                                                                                                                                                                                                                                                                |